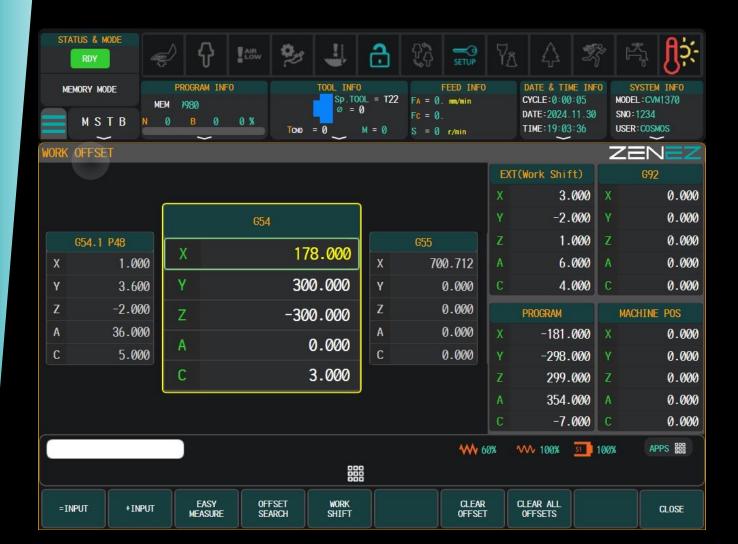

## Glimpse of few Apps.

Tool Manager

Remote Connectio n

Editor

Offset Manage

ZENCAM

Manuals

Diagnosis

File & Prog. Manager

Energy

ZDT

Smart Functions

Maintenanc

Set & Inspect Renishaw

Camera