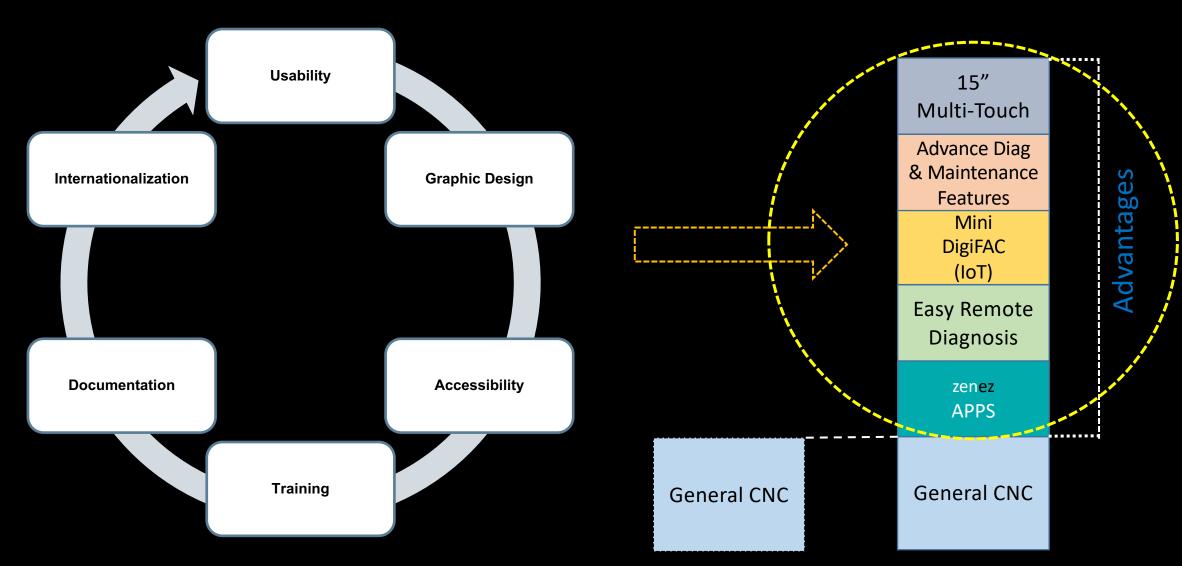

### Powerful and improve User- Friendliness.

- Simple to learn
- Quick to Customize
- Icon Driven
- Handle variety of tasks

The core of ZENEZ Technology designed for improving the user experience ,operability and increasing the productivity.

- Latest Higher CNC CPU
- Advanced functions and Machining Technology
- Windows 10 with Embedded OS
- Multi-touch Interface
- Quick Access
- Ergonomically aligned layout
- Assistance features
- Media file assistance for maintenance
- Alert systems / Remote Support