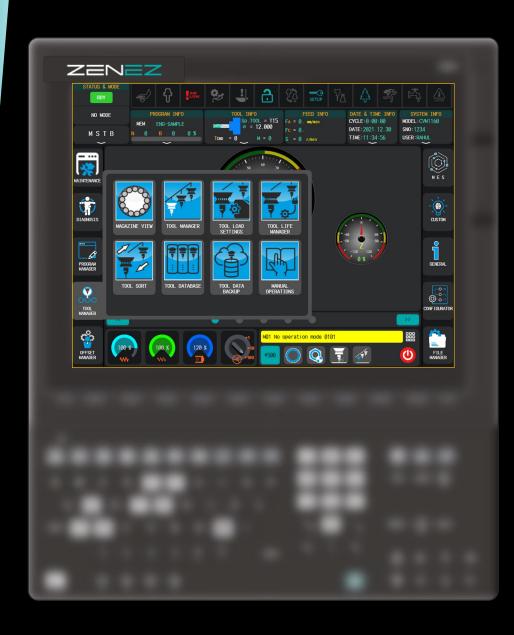

new way to communicate.....

ZENEZ, the Windows based GUI created by Cosmos Impex (I) Pvt Ltd, is an integrated system solution using an intuitive 15 inch touch screen.

cosmos

The system provides a convenient operator interface, a high level of customization and useful technology apps.

New ,Intuitive ,User Friendly ZENEZ designed for your productivity....

- Designed for ease of operation with intelligent functions....
- Simple Customization
- Extend Functionality with Additional apps
- Register for up to 3 levels of users
- Supported by Windows 10 Embedded OS
- 15-Inch Capacitive Touch Screen Display

## Glimpse of few Apps.

Tool Manager

Remote Connectio n

Editor

Offset Manage

ZENCAM

Manuals

Diagnosis

VNC Viewer

Mini-DigiFac

History

Custom Apps.

User Manager

Protection Functions

Calculators

Guidanc

File & Prog. Manager

Energy

ZDT

Smart Functions

Maintenanc

Set & Inspect Renishaw

Camera