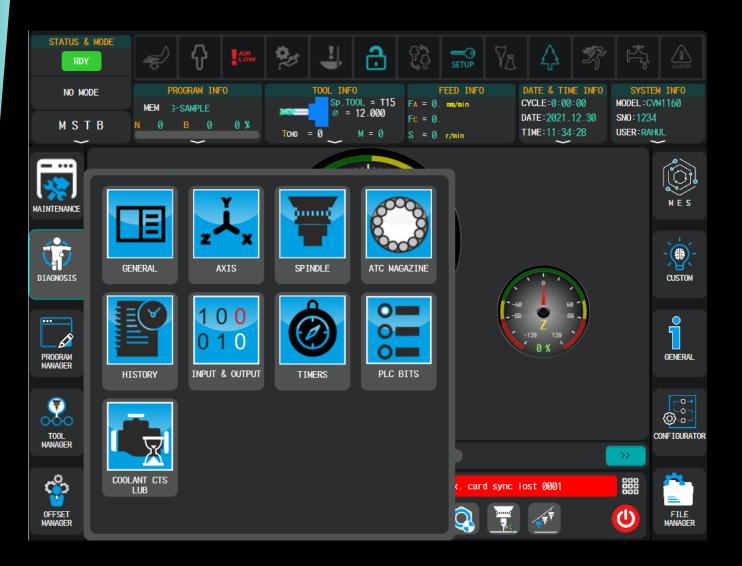

## Glimpse of few Apps.

Tool Manager

Remote Connectio n

Editor

Offset Manage

ZENCAM

Manuals

Diagnosis

File & Prog. Manager

Energy

ZDT

Smart Functions

Maintenanc

Set & Inspect Renishaw

Camera