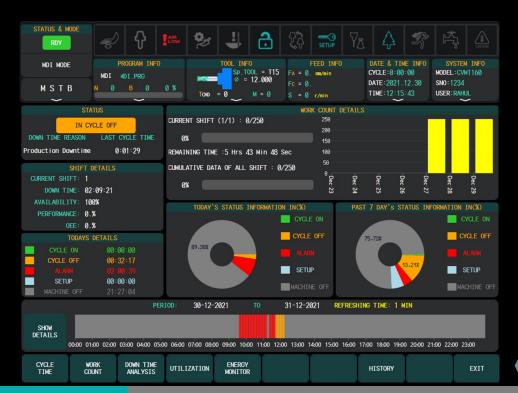

## Glimpse of few Apps.

Tool Manager

Remote Connectio n

Editor

Offset Manage

ZENCAM

Manuals

Diagnosis

File & Prog. Manager

Energy

ZDT

Smart Functions

Maintenanc

Set & Inspect Renishaw

Camera