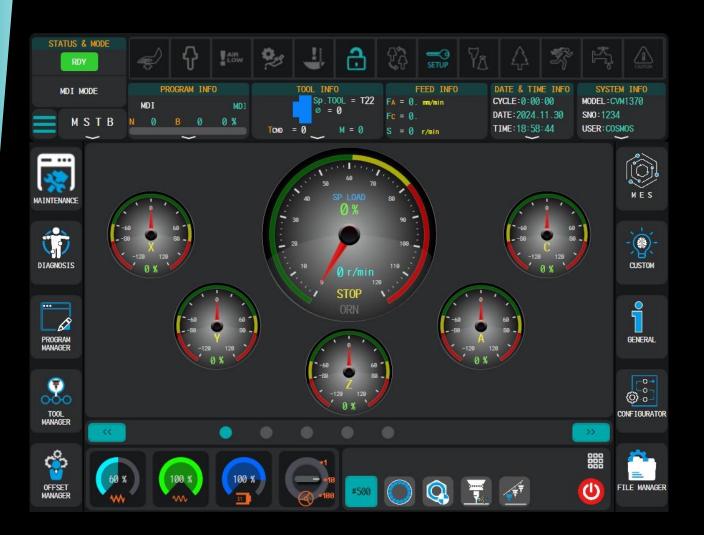

#### **Key Functions:-**

ZAFC (Adaptive Feed rate control) ITA (Tapping adjustment) CIMC (Intelligent Machine Configuration) OADC (Optimum Acceleration/Deceleration Control) **Smart Machining Condition Selection Advance Tool Management** Advance Tool Life Management Camera Interface with Black Box Media File Execution through M-Code Mini DigiFac Renishaw Reported and Inspect ZENCAM Module works NGSP **Smart Program Editor** ZDT (Zero Down Time Check) Maintenance Manager Diagnosis Manager File Manager

#### **Major Aspects..**

ZENEZ, with these 4 major aspects, will bring more capabilities and productivity to your shop floor.