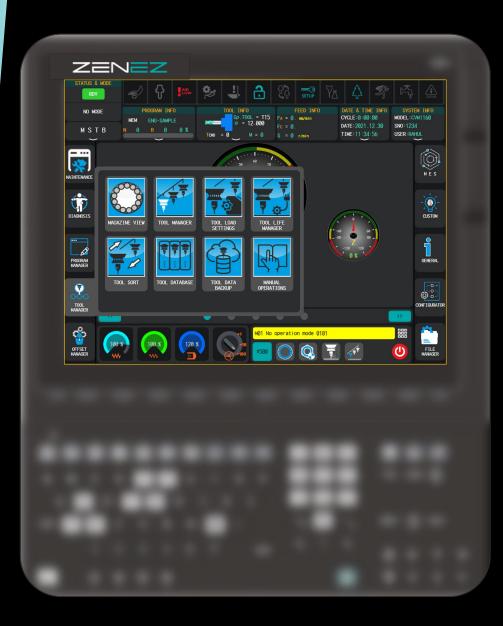

## Glimpse of few Apps.

Tool Manager

Remote Connectio n

Editor

Offset Manage

ZENCAM

Manuals

Diagnosis

File & Prog. Manager

Energy

ZDT

Smart Functions

Maintenanc

Set & Inspect Renishaw

Camera