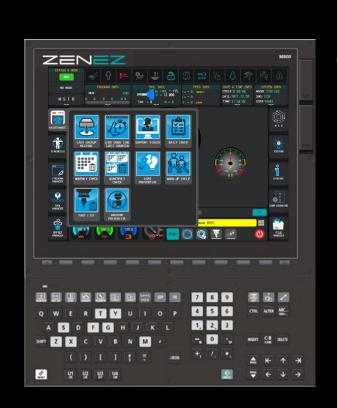

new way to communicate.....

ZENEZ, the Windows based GUI created by Cosmos Impex (I) Pvt Ltd, is an integrated system solution using an intuitive 15 inch touch screen.

cosmos

The system provides a convenient operator interface, a high level of customization and useful technology apps.

New ,Intuitive ,User Friendly ZENEZ designed for your productivity....

- Designed for ease of operation with intelligent functions....
- Simple Customization
- Extend Functionality with Additional apps
- Register for up to 3 levels of users
- Supported by Windows 10 Embedded OS
- 15-Inch Capacitive Touch Screen Display

### Powerful and improve User- Friendliness.

- Simple to learn
- Quick to Customize
- Icon Driven
- Handle variety of tasks

The core of ZENEZ Technology designed for improving the user experience ,operability and increasing the productivity.

- Latest Higher CNC CPU
- Advanced functions and Machining Technology
- Windows 10 with Embedded OS
- Multi-touch Interface
- Quick Access
- Ergonomically aligned layout
- Assistance features
- Media file assistance for maintenance
- Alert systems / Remote Support