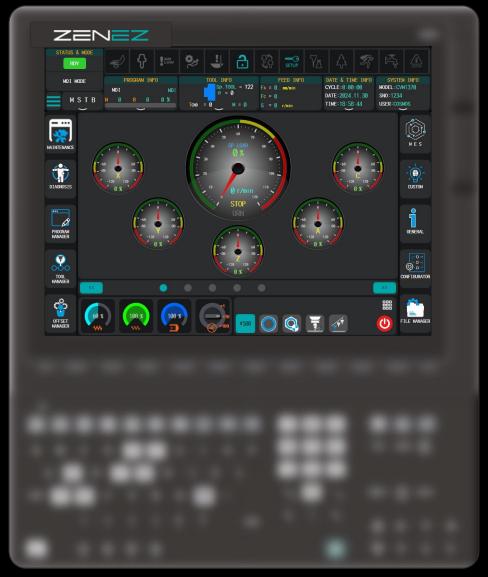

#### **Key Functions:-**

ZAFC (Adaptive Feed rate control) ITA (Tapping adjustment) CIMC (Intelligent Machine Configuration) OADC (Optimum Acceleration/Deceleration Control) **Smart Machining Condition Selection Advance Tool Management** Advance Tool Life Management Camera Interface with Black Box Media File Execution through M-Code Mini DigiFac Renishaw Reported and Inspect ZENCAM Module works NGSP **Smart Program Editor** ZDT (Zero Down Time Check) Maintenance Manager Diagnosis Manager File Manager

#### **Major Aspects..**

ZENEZ, with these 4 major aspects, will bring more capabilities and productivity to your shop floor.