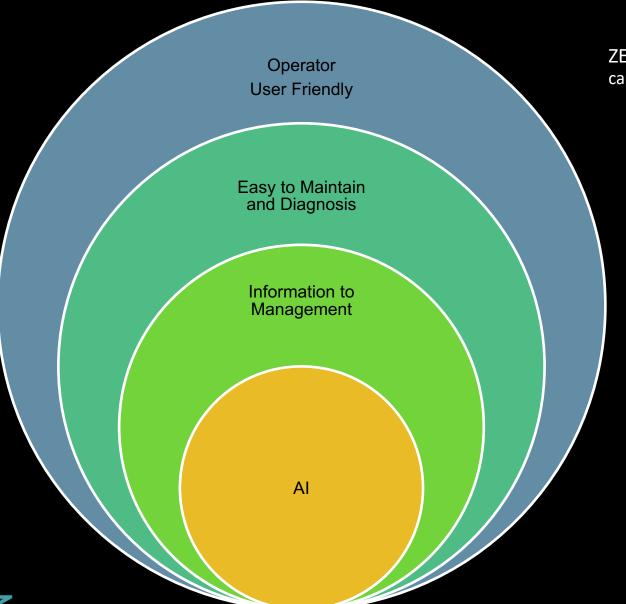

#### **Major Aspects..**

ZENEZ, with these 4 major aspects, will bring more capabilities and productivity to your shop floor.