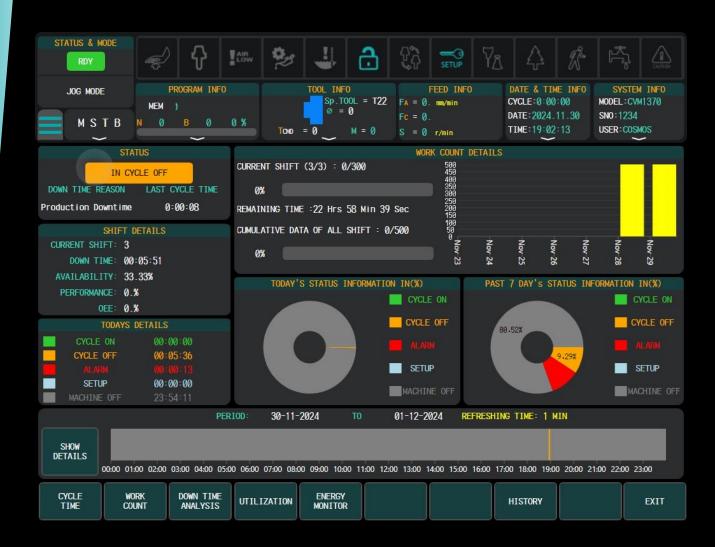

#### Process support :-

- -Programming
- -Setup
- -Machining
- -Diagnosis
- -Maintenance
- -Visualization
- -Energy manager
- -Al

#### **Key Functions:-**

ZAFC (Adaptive Feed rate control) ITA (Tapping adjustment) CIMC (Intelligent Machine Configuration) OADC (Optimum Acceleration/Deceleration Control) **Smart Machining Condition Selection Advance Tool Management** Advance Tool Life Management Camera Interface with Black Box Media File Execution through M-Code Mini DigiFac Renishaw Reported and Inspect ZENCAM Module works NGSP **Smart Program Editor** ZDT (Zero Down Time Check) Maintenance Manager Diagnosis Manager File Manager